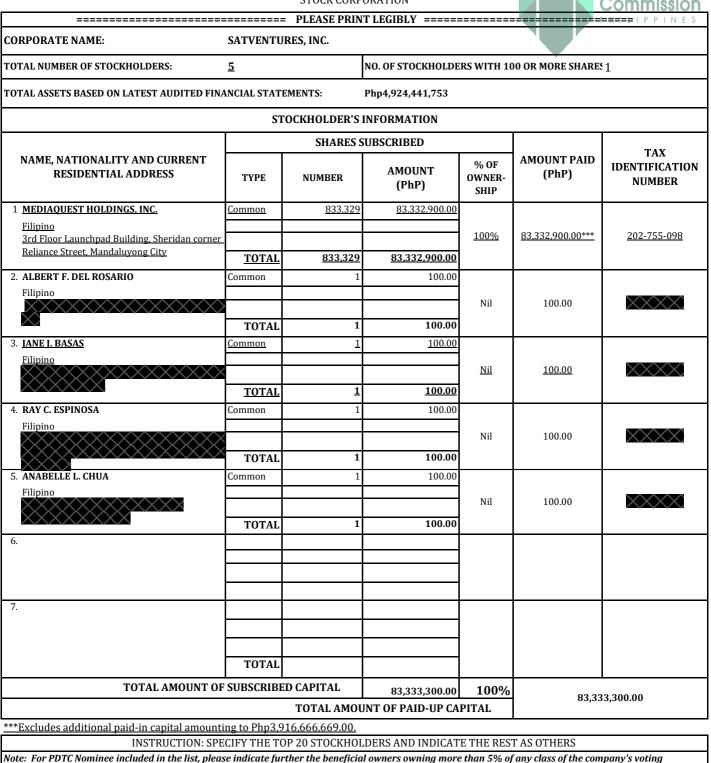

#### AMENDED GENERAL INFORMATION SHEET STOCK CORPORATION

| CORPORATE NAME:                                                                             | SATVENT                                           | URES, INC.        |                        |                        |                         | P II I L I P P I             |  |
|---------------------------------------------------------------------------------------------|---------------------------------------------------|-------------------|------------------------|------------------------|-------------------------|------------------------------|--|
| TOTAL NUMBER OF STOCKHOLDERS:                                                               | NO. OF STOCKHOLDERS WITH 100 OR MORE SHARES EACH: |                   |                        |                        |                         |                              |  |
| TOTAL ASSETS BASED ON LATEST AUDITED FS:                                                    |                                                   |                   | ·                      |                        |                         |                              |  |
|                                                                                             |                                                   | STOCKHOLDER       | S INFORMATION          |                        |                         |                              |  |
| SHARES SUBSCRIBED                                                                           |                                                   |                   |                        |                        |                         |                              |  |
| NAME, NATIONALITY AND CURRENT<br>RESIDENTIAL ADDRESS                                        | ТҮРЕ                                              | NUMBER            | AMOUNT<br>(PhP)        | % OF<br>OWNER-<br>SHIP | AMOUNT PAID<br>(PhP)    | TAX IDENTIFICATION<br>NUMBER |  |
| 15.                                                                                         |                                                   |                   |                        |                        |                         |                              |  |
|                                                                                             |                                                   |                   |                        |                        |                         |                              |  |
|                                                                                             | TOTAL                                             |                   |                        | _                      |                         |                              |  |
| 16.                                                                                         |                                                   |                   |                        |                        |                         |                              |  |
|                                                                                             |                                                   |                   |                        |                        |                         |                              |  |
|                                                                                             | TOTAL                                             |                   |                        |                        |                         |                              |  |
| 17.                                                                                         |                                                   |                   |                        |                        |                         |                              |  |
|                                                                                             |                                                   |                   |                        |                        |                         |                              |  |
|                                                                                             |                                                   |                   |                        |                        |                         |                              |  |
|                                                                                             | TOTAL                                             |                   |                        |                        |                         |                              |  |
| 18.                                                                                         |                                                   |                   |                        |                        |                         |                              |  |
|                                                                                             |                                                   |                   |                        |                        |                         |                              |  |
|                                                                                             | TOTAL                                             |                   |                        |                        |                         |                              |  |
|                                                                                             | IUIAL                                             |                   |                        |                        |                         |                              |  |
| 19.                                                                                         |                                                   |                   |                        |                        |                         |                              |  |
|                                                                                             |                                                   |                   |                        |                        |                         |                              |  |
|                                                                                             | TOTAL                                             |                   |                        |                        |                         |                              |  |
|                                                                                             |                                                   |                   |                        |                        |                         |                              |  |
| 20.                                                                                         |                                                   |                   |                        | _                      |                         |                              |  |
|                                                                                             |                                                   |                   |                        |                        |                         |                              |  |
|                                                                                             | TOTAL                                             |                   |                        |                        |                         |                              |  |
| 21. OTHERS (Indicate the number of the remaining                                            |                                                   |                   |                        |                        |                         |                              |  |
| stockholders)                                                                               |                                                   |                   |                        |                        |                         |                              |  |
|                                                                                             |                                                   |                   |                        |                        |                         |                              |  |
|                                                                                             | TOTAL                                             |                   |                        |                        |                         |                              |  |
| TOTAL AMOUNT OF                                                                             | SUBSCRIB                                          | ED CAPITAL        |                        | 0.00%                  |                         | I                            |  |
| TOTAL AMOUNT OF PAID-UP CAPITAL                                                             |                                                   |                   |                        |                        |                         | 0.00                         |  |
| INSTRUCTION: SPE                                                                            | ECIFY THE                                         | TOP 20 STOCKH     | OLDERS AND INDICA      | TE THE REST A          | S OTHERS                |                              |  |
| Note: For PDTC Nominee included in the list, please indica<br>separate sheet, if necessary. | te further t                                      | he beneficial own | ers owning more than S | 5% of any class        | of the company's voting | g securities. Attach         |  |